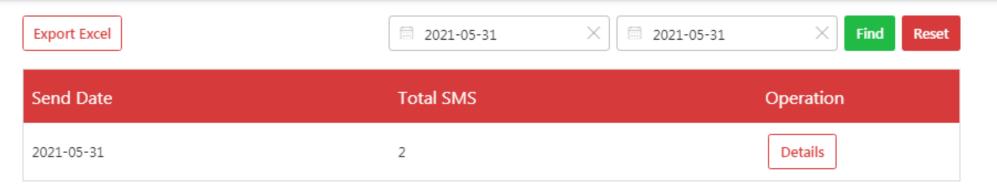

## Report Function

Teaching - View your SMS report, statistics and details

recoun

Export Excel 2

■ 2021-05-31 × Find Res

| Send Date  | Total SMS | Operation |
|------------|-----------|-----------|
| 2021-05-31 | 2         | 1 Details |

85365661742 這種會記錄您每次的傳... 1 31/05/2021 10:07:41 Succeed

Per Page: 10 ▼ 1 To: 1 Total 1 item(s

You can check the quantity of sent SMS by daily

- Olick "Details" to view the report and SMS content of the day
- ② Click "Export Excel" to get the report