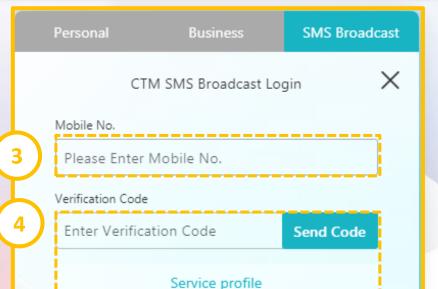

## Login Service

**Residential Services** 

**Hottest Products** 

**CTM Buddy Privileges** 

Business

About CTM

## Login Service

Residential Services

Hottest Products

**CTM Buddy Privileges** 

- Visit CTM website https://www.ctm.net/
- Click the "minifigure" button on the upper right and go to the SMS broadcast service
- Input your mobile no.
- Receive and input the SMS verification code sent to your handset