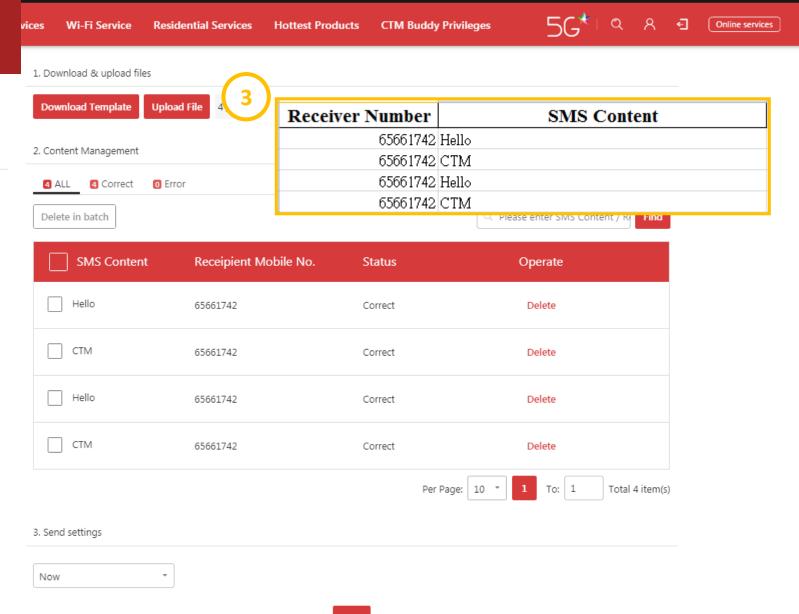

| vices  | Wi-Fi Service    | Residential Services  | <b>Hottest Products</b> | CTM Buddy Privileges | 5G*   a a                    |  |  |  |  |
|--------|------------------|-----------------------|-------------------------|----------------------|------------------------------|--|--|--|--|
| 1. Do  | 2 Jupload file   | es <b>1</b>           |                         |                      |                              |  |  |  |  |
| Dov    | wnload Template  | Upload File 4 / 15000 |                         |                      |                              |  |  |  |  |
| 2. Cor | ntent Management | gement                |                         |                      |                              |  |  |  |  |
| 4      | ALL 4 Correct    | o Error               |                         |                      |                              |  |  |  |  |
| Dele   | ete in batch     |                       |                         |                      | Please enter SMS Content / R |  |  |  |  |
|        | SMS Conten       | t Receipient M        | obile No. S             | tatus                | Operate                      |  |  |  |  |
|        | Hello            | 65661742              | C                       | prrect               | Delete                       |  |  |  |  |
|        | СТМ              | 65661742              | C                       | orrect               | Delete                       |  |  |  |  |
|        | Hello            | 65661742              | C                       | orrect               | Delete                       |  |  |  |  |
|        | стм              | 65661742              | C                       | prrect               | Delete                       |  |  |  |  |

- ① Support upload function, this function supports users to send different content to different receiving no.
- ② Please use and download template

Online services

Teaching - broadcast the customized SMS

int Balance 494.25

Reload

Custom SMS

Contact Management

SMS Record

- ③ Users need to fill in the recipient mobile no. and SMS content Note: The international area code must be included.
- After filling in the information, click
   "Upload File", pull down the screen
   and click "Send"