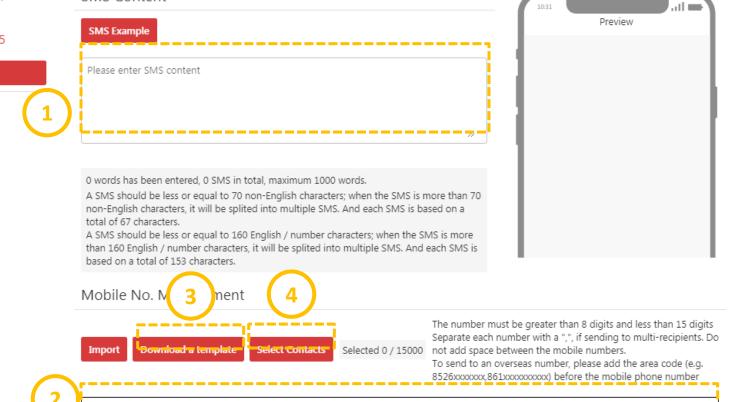

#### SMS Content

#### SMS Example

Please enter SMS content

0 words has been entered, 0 SMS in total, maximum 1000 words.

A SMS should be less or equal to 70 non-English characters; when the SMS is more than 70 non-English characters, it will be splited into multiple SMS. And each SMS is based on a total of 67 characters.

A SMS should be less or equal to 160 English / number characters; when the SMS is more than 160 English / number characters, it will be splited into multiple SMS. And each SMS is based on a total of 153 characters.

#### Mobile No. Management

Download a template

The number must be greater than 8 digits and less than 15 digits Separate each number with a ",", if sending to multi-recipients. Do Selected 0 / 15000 not add space between the mobile numbers.