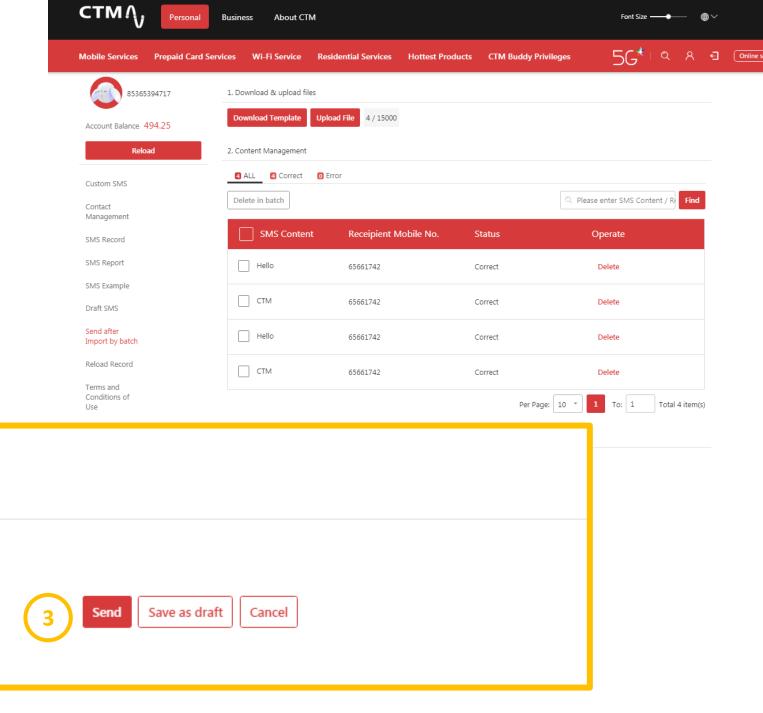

- ① Support upload function, this function supports users to send different content to different receiving no.
- ② Please use and download template

Online services

Teaching - broadcast the customized SMS

int Balance 494.25

Reload

Custom SMS

Contact Management

SMS Record

- ③ Users need to fill in the recipient mobile no. and SMS content Note: The international area code must be included.
- After filling in the information, click
   "Upload File", pull down the screen
   and click "Send"

Clear

Now

Send Setting

Teaching - broadcast the customized SMS

3 Lower screen: Send

Prepaid Card Services Wi-Fi Service Residential Services

Online services