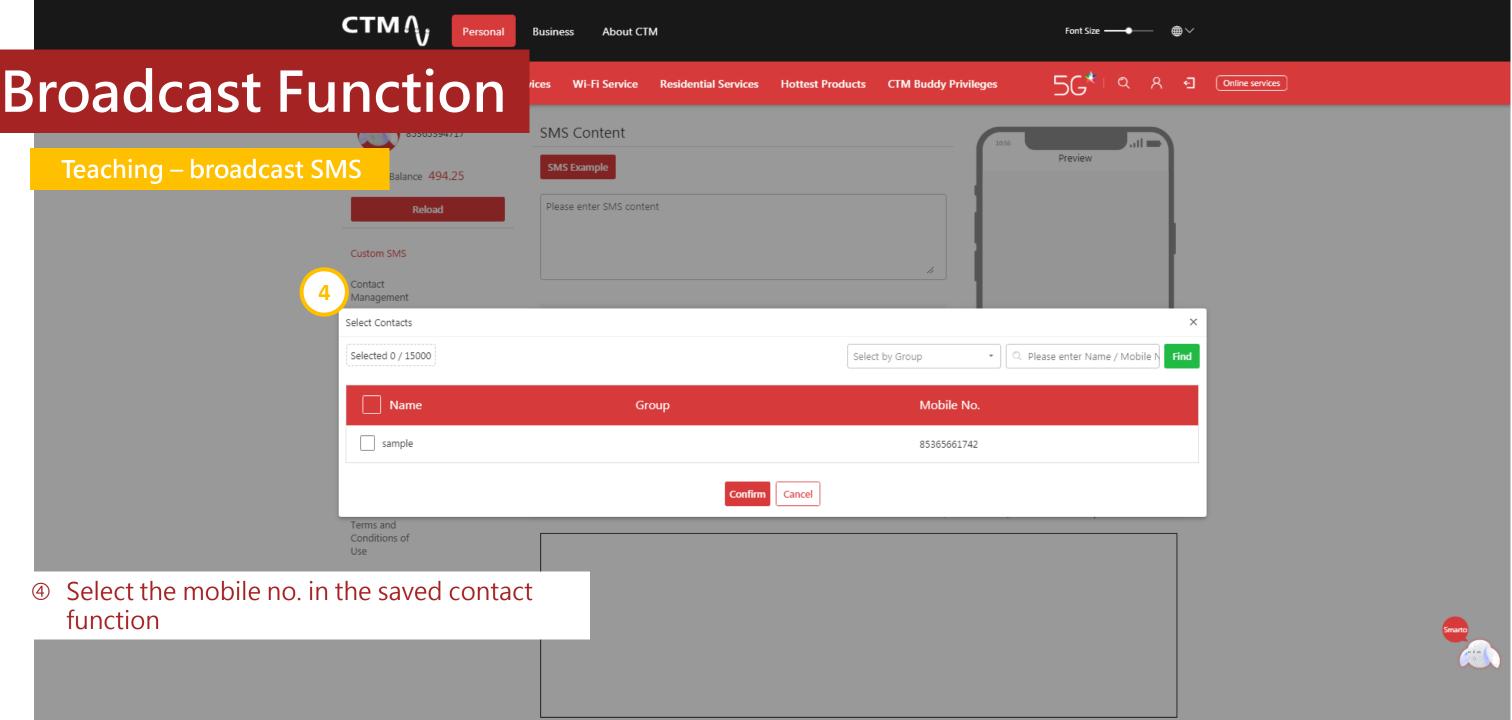

Send after

Terms and Conditions of

Import by batch

Reload Record

Contact Managemen

- ② Input your selected mobile no. to receive SMS
- 3 You can also download a template and input a lot of mobile no.
- Or select the mobile no. in the saved contact function