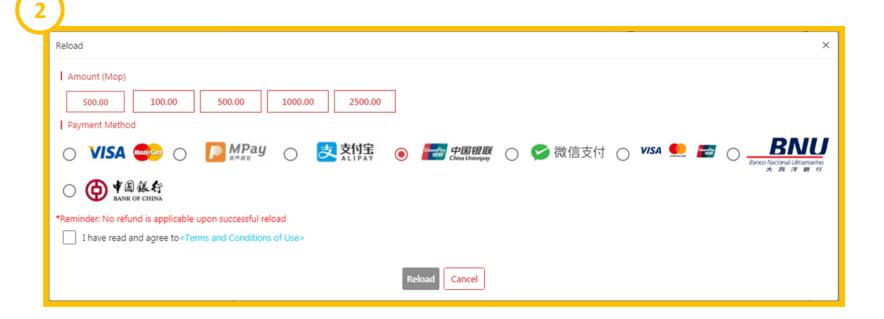

To send to an overseas number, please add the area code (e.g. 8526xxxxxxx,861xxxxxxxxxxx) before the mobile phone number

- You can see the current account balance of your account
- Click "Reload" and select the amount and payment method
- Check your reload record and will be shown your reload amount, results, and other information each time

#### How to reload

Teaching - reload

- ② Click "Reload" and select the amount and payment method
- ③ Check your reload record and will be shown your reload amount, results, and other information each time