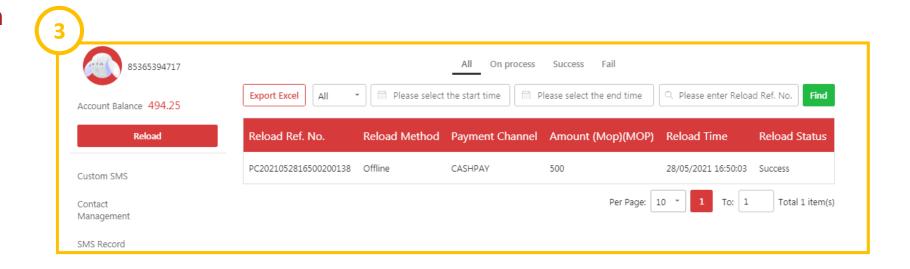

To send to an overseas number, please add the area code (e.g. 8526xxxxxxx,861xxxxxxxxxxx) before the mobile phone number

- You can see the current account balance of your account
- Click "Reload" and select the amount and payment method
- Check your reload record and will be shown your reload amount, results, and other information each time

#### How to reload

Teaching - reload

- ② Click "Reload" and select the amount and payment method
- ③ Check your reload record and will be shown your reload amount, results, and other information each time