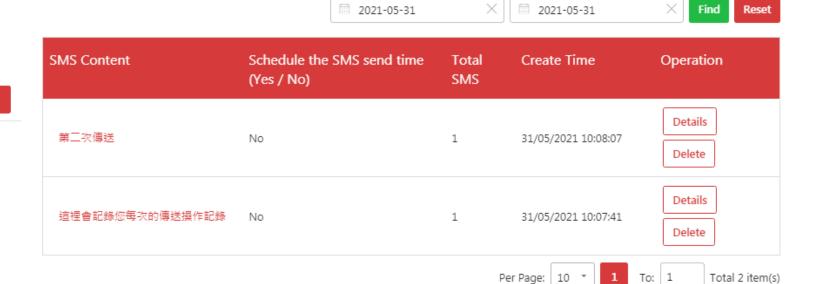

## **Report Function**

Teaching - View your using history

- You can check the operation time of sending SMS in the past here
- ① Click "Details" to view the operation content
- ② If you do not want to keep the content of the SMS, click "Delete", the system will only keep the time and results of the related records