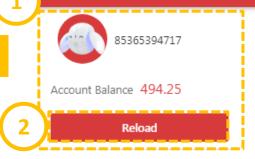

To send to an overseas number, please add the area code (e.g. 8526xxxxxxx,861xxxxxxxxxxx) before the mobile phone number

- You can see the current account balance of your account
- Click "Reload" and select the amount and payment method
- Check your reload record and will be shown your reload amount, results, and other information each time

#### How to reload

Teaching - reload

- ② Click "Reload" and select the amount and payment method
- ③ Check your reload record and will be shown your reload amount, results, and other information each time