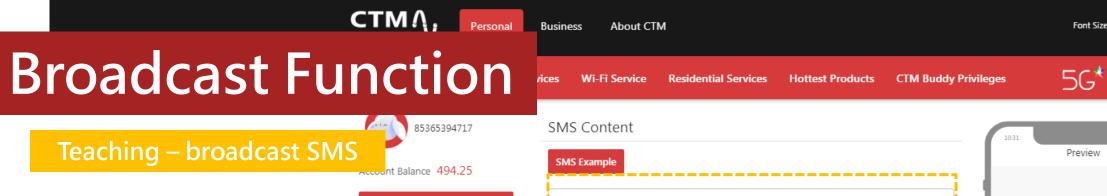

#### **Broadcast Function**

Teaching – broadcast SMS

nt Balance 494.25

③ You can also download a template and enter a lot of mobile no.

- # X

**△ (?)** - ₽ Σ

Teaching – broadcast SMS

⑤ Finally, click "Send" to broadcast SMS Note: This service also supports setting the broadcast time.