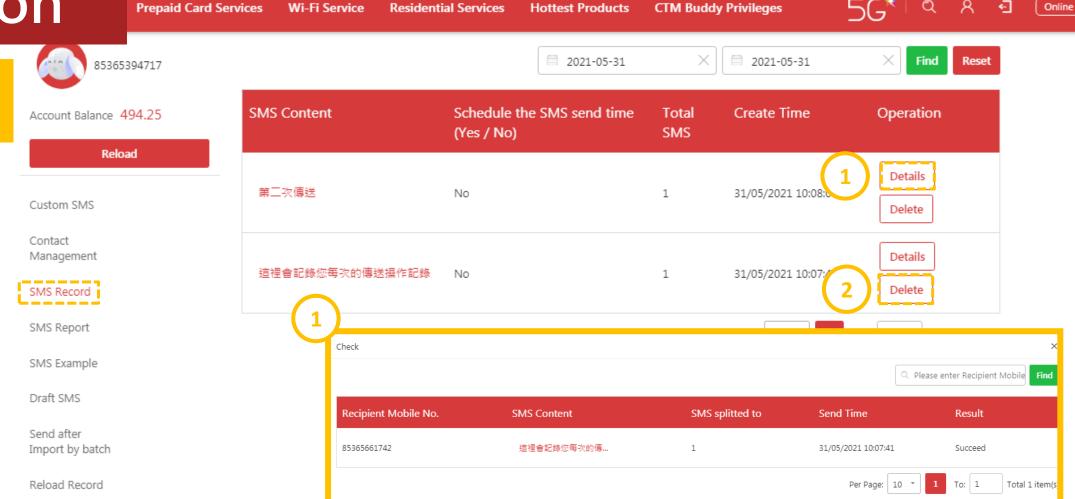

## **Report Function**

Teaching - View your using history

- You can check the operation time of sending SMS in the past here
- ① Click "Details" to view the operation content
- ② If you do not want to keep the content of the SMS, click "Delete", the system will only keep the time and results of the related records

Custom SMS

Contact Management

SMS Record

SMS Report

SMS Example

Draft SMS

Check X Please enter Recipient Mobile Find

Recipient Mobile No. SMS Content SMS splitted to Send Time Result

85365661742 這種會記錄您每次的傳... 1 31/05/2021 10:07:41 Succeed

Per Page: 10 ▼ 1 To: 1 Total 1 item(s

You can check the quantity of sent SMS by daily

- Olick "Details" to view the report and SMS content of the day
- ② Click "Export Excel" to get the report