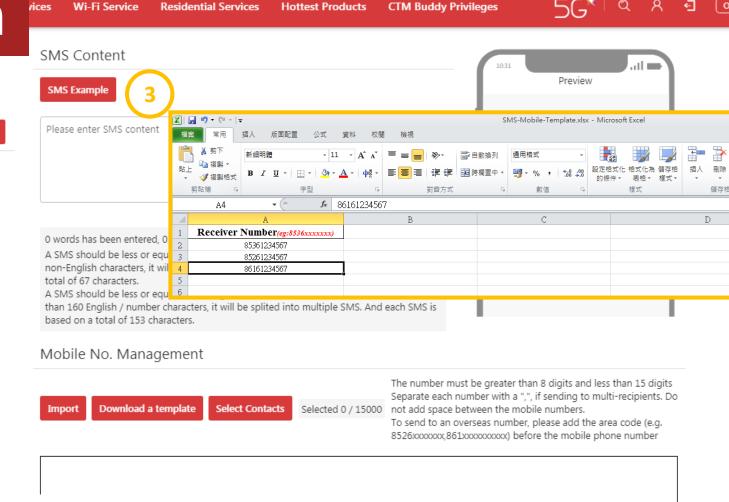

#### SMS Content

#### SMS Example

Please enter SMS content

0 words has been entered, 0 SMS in total, maximum 1000 words.

A SMS should be less or equal to 70 non-English characters; when the SMS is more than 70 non-English characters, it will be splited into multiple SMS. And each SMS is based on a total of 67 characters.

A SMS should be less or equal to 160 English / number characters; when the SMS is more than 160 English / number characters, it will be splited into multiple SMS. And each SMS is based on a total of 153 characters.

#### Mobile No. Management

Download a template

The number must be greater than 8 digits and less than 15 digits Separate each number with a ",", if sending to multi-recipients. Do Selected 0 / 15000 not add space between the mobile numbers.