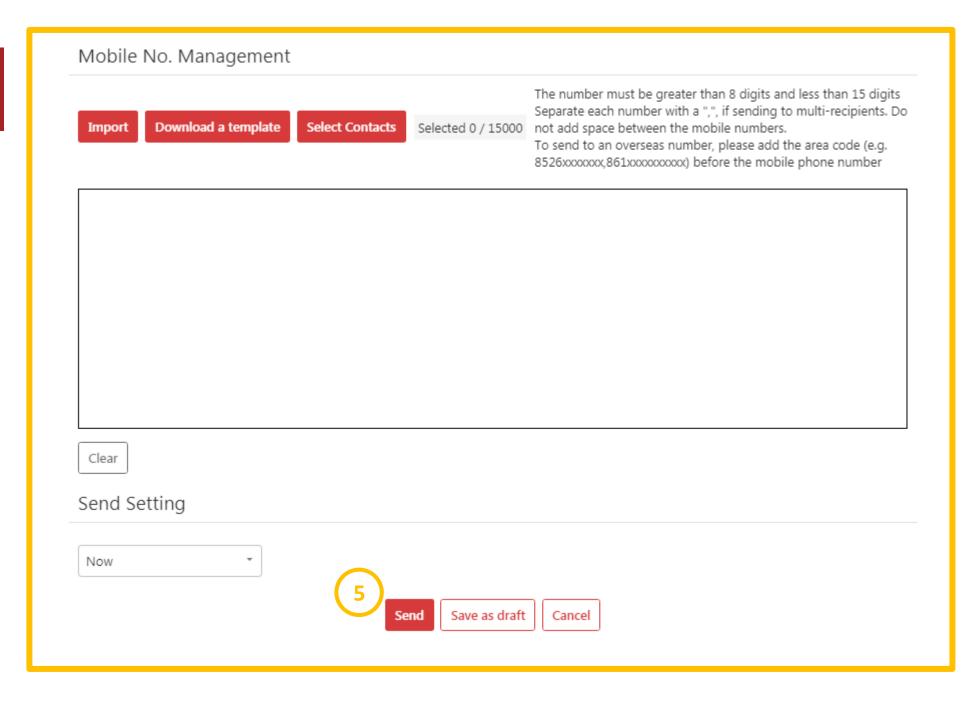

#### Mobile No. Management

Download a template

The number must be greater than 8 digits and less than 15 digits Separate each number with a ",", if sending to multi-recipients. Do Selected 0 / 15000 not add space between the mobile numbers.

To send to an overseas number, please add the area code (e.g. 

About CTM Font Size ———— Online services Services Prepaid Card Services Wi-Fi Service Residential Services Hottest Products CTM Buddy Privileges Preview - broadcast the 1. Download & upload files customized SMS 85365394717 Upload File 4 / 15000 Download Template Account Balance 494.25 Reload 2. Content Management 4 ALL 4 Correct 0 Error Custom SMS Q Please enter SMS Content / R Find Delete in batch Contact Management SMS Content Receipient Mobile No. Status Operate SMS Record SMS Report Hello 65661742 Delete Correct SMS Example CTM 65661742 Delete Correct Draft SMS Send after Hello 65661742 Correct Delete Import by batch Reload Record CTM 65661742 Correct Delete Terms and Conditions of Total 4 item(s) Use Logout Send settings

#### **Broadcast Function**

Teaching – broadcast SMS

nt Balance 494.25

③ You can also download a template and enter a lot of mobile no.

- # X

**△ (?)** - ₽ Σ

Teaching – broadcast SMS

⑤ Finally, click "Send" to broadcast SMS Note: This service also supports setting the broadcast time.